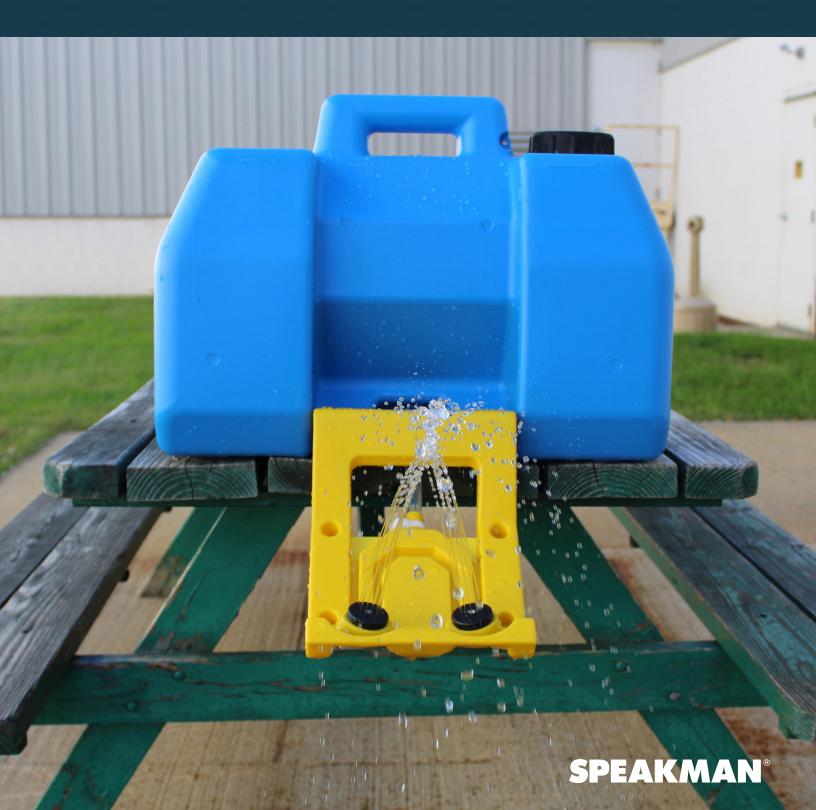

## HW-4400 GRAVITY OPERATED HAND WASH STATION

The Speakman HW-4400 Portable Hand Wash Station is designed to provide the ultimate solution to locations in need of a hand wash that do not have access to a running water source. The Portable Hand Wash Station features a 9 gallon tank capable of providing 15 minutes of water flow. With the ability to be shelf, table or wall-mounted this portable hand wash station can be placed practically anywhere on a work-site or work-truck!

## **FEATURES**

- Gravity operated hand wash station
- 9 gallon capacity tank
- Pull-down activation
- Not to be used for cooking or drinking
- Recommended to be used in conjunction with soap dispenser
- When filled, product weighs 100 lbs.