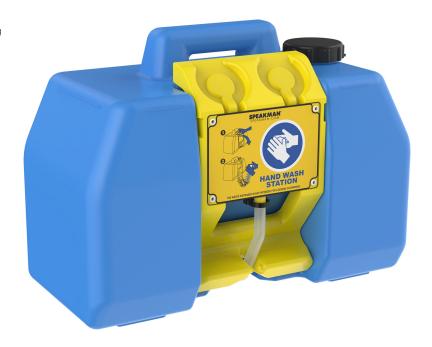

## HW-4400 GRAVITY OPERATED HAND WASH STATION

The Speakman HW-4400 Portable Hand Wash Station is designed to provide the ultimate solution to locations in need of a hand wash that do not have access to a running water source. The Portable Hand Wash Station features a 9 gallon tank capable of providing 15 minutes of water flow. With the ability to be shelf, table or wall-mounted this portable hand wash station can be placed practically anywhere on a work-site or work-truck!

## **FEATURES**

- Gravity operated hand wash station
- 9 gallon capacity tank
- Pull-down activation
- Not to be used for cooking or drinking
- Recommended to be used in conjunction with soap dispenser
- When filled, product weighs 100 lbs.