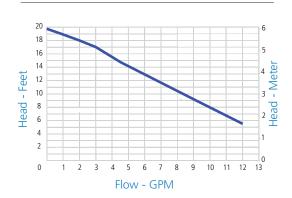

### High Efficiency, High Performance ECM motor

- Low energy consumption, 45 Watts, for low operating cost
- High performance 20 Ft. x 18 GPM

### **Power Consumption Data**

| MODEL    | VOLTS | WATTS | AMPS | FLANGES |
|----------|-------|-------|------|---------|
| AMRe-FVL | 120   | 45    | .68  | 2 bolt  |

|          | HEAD RANGE | FLOW RANGE |
|----------|------------|------------|
| AMRe-FVL | 20 ft      | 18 GPM     |

#### **Performance Data**