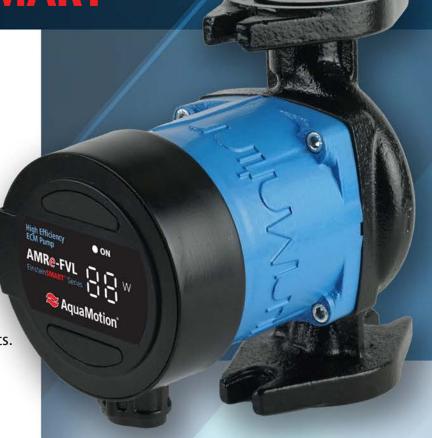

# **AquaMotionSMART**<sup>TM</sup>

# AMRe-FVL EinsteinSMART™ Series

### High Efficiency, High Performance ECM motor

- Low energy consumption, 45 Watts, for low operating cost
- High performance 20 Ft. x 18 GPM