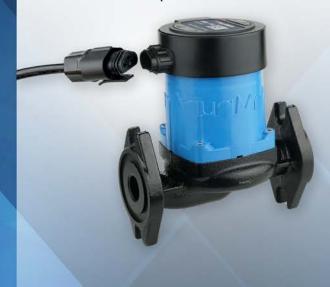

**AquaMotionSMART** 

**AMRe-FVL** 

Einstein**SMART**™ Series

ALL METAL CONSTRUCTION Stainless Cartridge

with

## IRON GUARD"

- IRON GUARD™ protects against black iron oxide and contaminants.
  IRON FILTER NOT REQUIRED
- All metal construction, not a plastic pump
- Ease of Use: No programming, No speed setting, No buttons to push, Safe simple operation with LED On light and watt display
- 6 1/2 ft. detachable line cord with cord connector included, No conduit required

## 2 Bolt Flange with Nut Capture, Built-In Check Valve