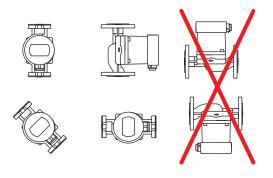

### **Mounting Positions**

|   | Competitor - Plastic Pump         | AQUAMOTION AMRe-FVL: All N              | Metal Construction |
|---|-----------------------------------|-----------------------------------------|--------------------|
| X | Non-replaceable plastic cartridge | Removable Stainless Steel Cartridge     | Replaceable 🗸      |
| X | No stainless cladding on rotor    | Stainless Steel clad Rotor              | Better Quality 🗸   |
| X | Plastic bearing support           | Stainless Steel bearing support         | More durable 🗸     |
| X | No line cord                      | 6 1/2 ft. line cord & cord connector    | Quicker install 🗸  |
| X | Shut off 10 ft., max 16 GPM       | Shut off 20 ft., max 18 GPM <b>Bigg</b> | ger performance 🗸  |
| X | Made In Italy                     | USA Built, 100% Tested in Warw          | vick, RI           |