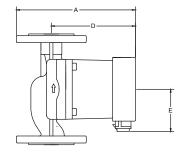

lange with Nut Capture, Built-In Check Valve

### **Innovative Cartridge Design**

- Innovative *replaceable* Stainless Steel cartridge design can double the life for a fraction of the cost of a new pump
- Promotes sustainability and is a "Green product"

### **Application**

Used in heating installations

**US Built and Tested** 





# **AquaMotionSMART**<sup>TM</sup>

# AMRe-FVL EinsteinSMART™ Series

### **Power Consumption Data**

| MODEL    | VOLTS | WATTS | AMPS | FLANGES |
|----------|-------|-------|------|---------|
| AMRe-FVL | 120   | 45    | .68  | 2 bolt  |

|          | HEAD RANGE | FLOW RANGE |
|----------|------------|------------|
| AMRe-FVL | 20 ft      | 18 GPM     |

**Min Fluid Temperature**: 36°F 3°C **Max Fluid Temperature**: 230°F 110°C

Max Pressure: 150 PSI











#### **Performance Data**



### **Mounting Positions**



|   | Competitor - Plastic Pump         | AQUAMOTION AMRe-FVL: All N              | Metal Construction |
|---|-----------------------------------|-----------------------------------------|--------------------|
| X | Non-replaceable plastic cartridge | Removable Stainless Steel Cartridge     | Replaceable 🗸      |
| X | No stainless cladding on rotor    | Stainless Steel clad Rotor              | Better Quality 🗸   |
| X | Plastic bearing support           | Stainless Steel bearing support         | More durable 🗸     |
| X | No line cord                      | 6 1/2 ft. line cord & cord connector    | Quicker install 🗸  |
| X | Shut off 10 ft., max 16 GPM       | Shut off 20 ft., max 18 GPM <b>Bigg</b> | ger performance 🗸  |