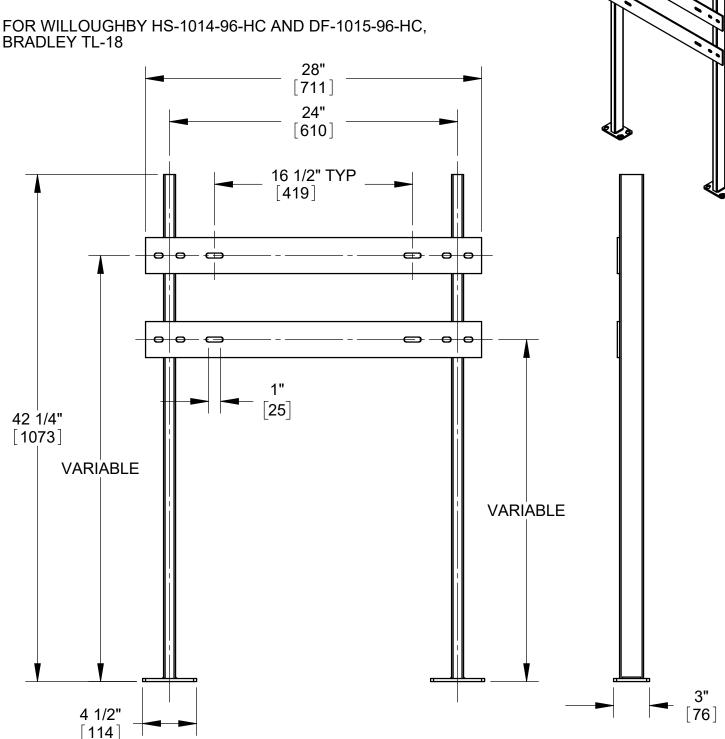

## SPECIFICATION:

JOSAM SERIES 17560-M1649 FLOOR MOUNTED CARRIER WITH BEARING PLATES, ADJUSTABLE SUPPORTING RODS, STRUCTURAL UPRIGHTS AND WELDED FEET.

**CARRIER** FLOOR MOUNT

17560-M1649 **SERIES** 

HARDWARE SUPPLIED NOT SHOWN

RECOMMEND FEET TO BE SECURED TO FLOOR WITH 1/2" BOLTS AND ANCHORS BY OTHERS

FOR WILLOUGHBY HS-1014-96-HC AND DF-1015-96-HC,

DATE OF LAST CHANGE:

WARNING: Cancer and Reproductive Harm - www.P65Warnings.ca.gov