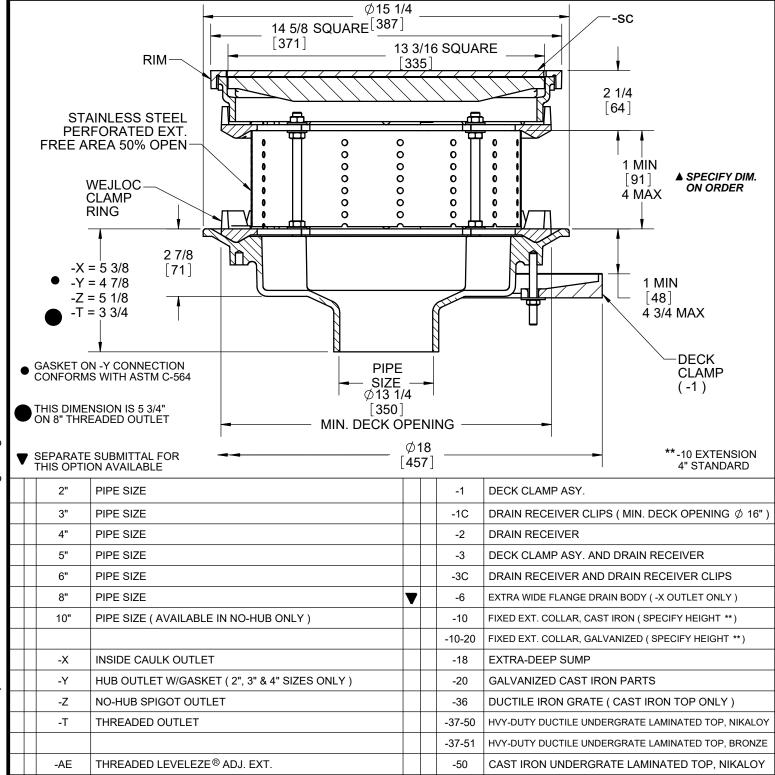

## SPECIFICATION:

JOSAM 23500-IRMA-SC SERIES COATED CAST IRON ROOF DRAIN, SQUARE DUCTILE IRON GRATE WITH SOLID NIKALOY COVER SET IN SQUARE SECURED FRAME, PERFORATED STAINLESS STEEL EXTENSION FILTER, WEJ-LOC® NON-PUNCTURING CLAMP RING, LARGE SUMP AND BOTTOM OUTLET.

## SERIES 23500-IRMA-SC

DATE OF LAST CHANGE: 03/27/20

PERFORATED STAINLESS STEEL EXTENSION

LAMINATED SOLID COVER, SATIN FINISH NIKALOY

PARKING GRATE - 110 SQ. IN. FREE AREA

CLAMPING DRAIN RECEIVER (MIN. DECK OPENING  $\phi$  16")

-IRMA

-CR

-PG

-SC

DIMENSIONS ARE SUBJECT TO MANUFACTURERS TOLERANCES AND CHANGE WITHOUT NOTICE. WE CAN ASSUME NO RESPONSIBILITY FOR USE OF SUPERSEDED OR VOID DATA.

-51

-66

-VP

SECURED GRATE, VANDAL-PROOF SCREWS
NOTES

CAST IRON UNDERGRATE LAMINATED TOP, BRONZE

NO-HUB SIDE OUTLET (2" THRU 6" OUTLETS ONLY)