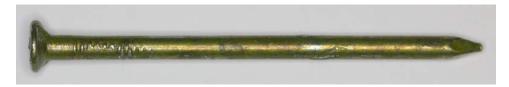

## **Sinker Nails**

Stock Number: SINK10

**MATERIAL** 

**LENGTH** 

**SHANK DIAMETER** 

**HEAD DIAMETER** 

**SHANK STYLE** 

**POINT STYLE** 

COATING

**APPROX. NAILS PER LB** 

Medium Carbon Steel

2-7/8" OAL

0.121"

.281"

Smooth

40 degree diamond

Cement coated

111.0

## **Product Description**

Countersunk head sinks flush with surface and holds fast in framing permanent construction. Vinyl coated. Checkered countersunk head and diamond point.

Disclaimer: This image represents an entire series of nails, so the length may not be the exact match to the nail in this spec sheet