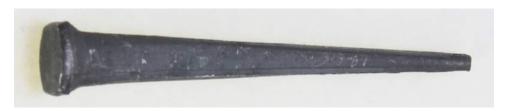

## **Product Description**

These Hardened Steel Cut Masonry nails, manufactured by Tremont Nail Co. of Wareham, Mass. (est. 1819), are ideal for attaching wood members to cinder block walls as well as to fresh concrete. The blunt point and tapered shank cause minimal spalling during penetration and offer even greater pull-out resistance than wire masonry nails. 3/4" penetration is recommended for satisfactory holding power. Also recommended for face-nailing hardwood flooring. Use safety glasses when driving any hardened nails.

Disclaimer: This image represents an entire series of nails, so the length may not be the exact match to the nail in this spec sheet

\*100% MADE IN THE USA\*

Generated on: 6/22/2020