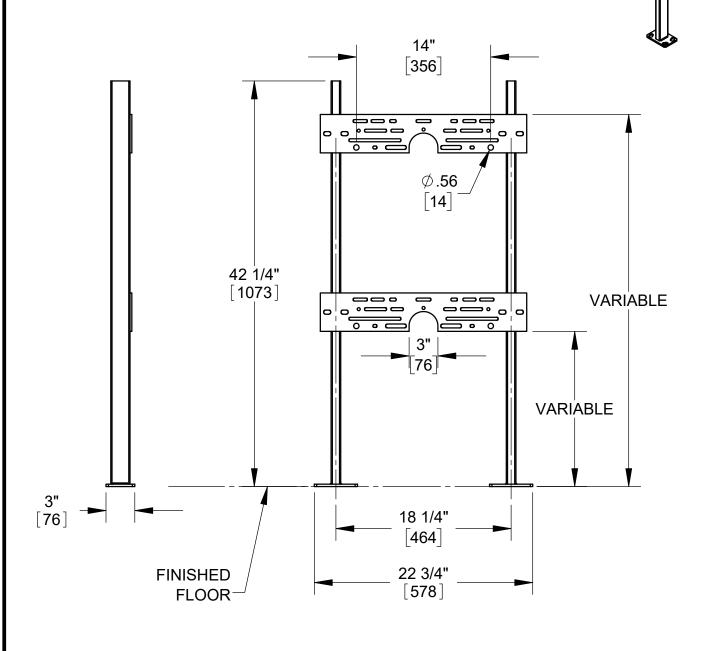

## **SPECIFICATION:**

JOSAM 17560 SERIES FLOOR MOUNTED SINGLE URINAL CARRIER WITH BEARING PLATES, ADJUSTABLE SUPPORTING RODS, STRUCTURAL UPRIGHTS AND WELDED FEET.

## **URINAL CARRIER**

FLOOR-MOUNT BEARING PLATE

SERIES 17560-M1681

## NOTES:

- 1. HARDWARE SUPPLIED NOT SHOWN.
- 2. FOR METCRAFT 7110, 7115, 7120, AND 7125
- RECOMMEND FEET TO BE SECURED TO FLOOR WITH 1/2" BOLTS AND ANCHORS BY OTHERS.

DATE OF LAST CHANGE: 06/04/18

USE OF SUPERSEDED OR VOID DATA.

DIMENSIONS ARE SUBJECT TO MANUFACTURERS TOLERANCES AND CHANGE WITHOUT NOTICE. WE CAN ASSUME NO RESPONSIBILITY FOR (JOSAM) MICHIGAN CITY, INDIANA

NOTES