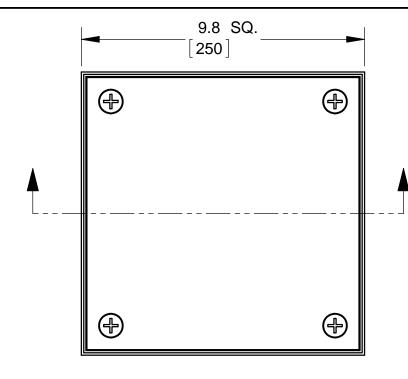

## **SPECIFICATION:**

JOSAM SERIES 41500 FABRICATED STAINLESS STEEL (TYPE 304), 10" SQUARE TOP, NO-HUB BOTTOM OUTLET, AND SMOOTH SECURED COVER WITH GASKET.

## **SS CLEANOUT SQUARE TOP**

**SERIES** 

41500

| MODEL | PIPE<br>SIZE |
|-------|--------------|
| 41504 | 4"           |
| 41506 | 6"           |
| 41508 | 8"           |

DATE OF LAST CHANGE: 02/04/14

DIMENSIONS ARE SUBJECT TO MANUFACTURERS TOLERANCES AND CHANGE WITHOUT NOTICE. WE CAN ASSUME NO RESPONSIBILITY FOR USE OF SUPERSEDED OR VOID DATA.