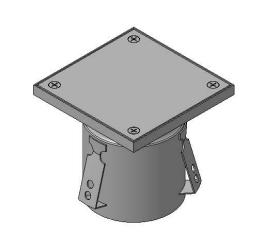

## **SPECIFICATION:**

JOSAM SERIES 41500 FABRICATED STAINLESS STEEL (TYPE 304), 10" SQUARE TOP, NO-HUB BOTTOM OUTLET, AND SMOOTH SECURED COVER WITH GASKET.

## **SS CLEANOUT SQUARE TOP**

**SERIES** 

41500