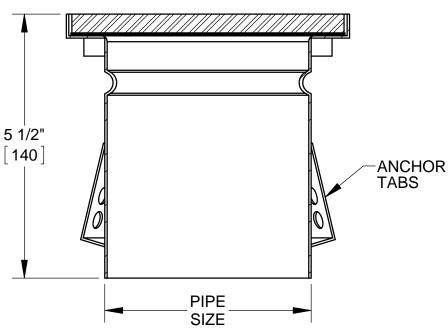

## **SPECIFICATION:**

JOSAM SERIES 41500 FABRICATED STAINLESS STEEL (TYPE 304), 10" SQUARE TOP, NO-HUB BOTTOM OUTLET, AND SMOOTH SECURED COVER WITH GASKET.

| MODEL | PIPE<br>SIZE |
|-------|--------------|
| 41504 | 4"           |
| 41506 | 6"           |
| 41508 | 8"           |

DATE OF LAST CHANGE: 02/04/14

DIMENSIONS ARE SUBJECT TO MANUFACTURERS TOLERANCES AND CHANGE WITHOUT NOTICE. WE CAN ASSUME NO RESPONSIBILITY FOR USE OF SUPERSEDED OR VOID DATA.