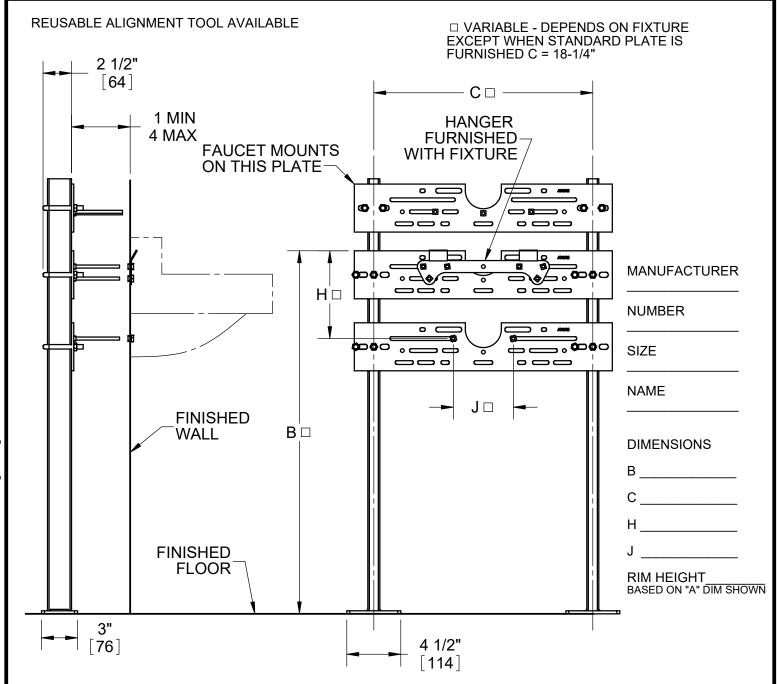

JOSAM 17560 SERIES FLOOR-MOUNTED, SINGLE LAVATORY CARRIER WITH HANGER, BEARING, AND FAUCET PLATE, ADJUSTABLE SUPPORTING RODS, STRUCTURAL UPRIGHTS, WELDED FEET AND CHROME PLATED TRIM.

LAVATORY CARRIER

FLOOR-MOUNT BEARING PLATE FAUCET PLATE

**SERIES** 

17560-FP

RECOMMEND ALL FEET BE SECURED TO FLOOR WITH 1/2" BOLTS AND ANCHORS BY OTHERS.

| -BB | BACK-TO-BACK CARRIER* |
|-----|-----------------------|
| -UR | URINAL CARRIER*       |
| -WC | WATER COOLER CARRIER* |

|  | -WCBL | WATER COOLER BI-LEVEL CARRIER*                      |
|--|-------|-----------------------------------------------------|
|  | -10   | STUDS FOR WALLS OVER 4"<br>(SPECIFY WALL THICKNESS) |
|  | -60   | VALVE PLATE FOR ATTACHING TO UPRIGHT                |