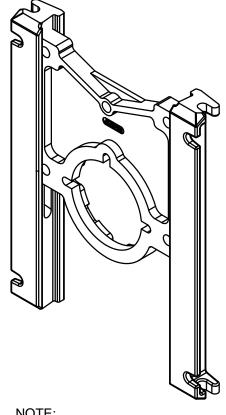

JOSAM 14000-PAC SERIES COATED CAST IRON ADJUSTABLE CARRIER BODY, INVERTIBLE FOR SIPHON JET OR BLOWOUT CLOSETS, WITH TWO PAC FEET CAPABLE OF ATTACHING TO ANGLE IRON OR UNISTRUT FOR PRE-FAB CONSTRUCTION

## PREASSEMBLED CARRIER

**CARRIER ASSEMBLY** 

SERIES

14000-PAC

NOTE: SEE SPECIFICATION FROM CARRIER FITTING FOR SYSTEM OPTIONS

| MODEL         | OUTLET CENTER HEIGHT |
|---------------|----------------------|
| 14000-PAC-525 | 5.25                 |
| 14000-PAC-550 | 5.50                 |
| 14000-PAC-725 | 7.25                 |
| 14000-PAC-750 | 7.50                 |
| 14000-PAC-825 | 8.25                 |