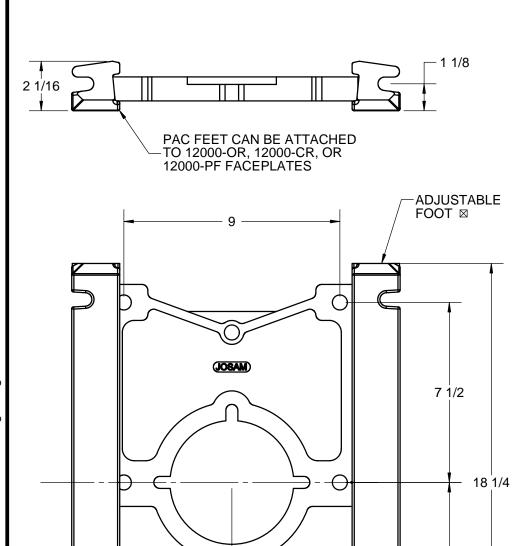

JOSAM 14000-PAC SERIES COATED CAST IRON ADJUSTABLE CARRIER BODY, INVERTIBLE FOR SIPHON JET OR BLOWOUT CLOSETS, WITH TWO PAC FEET CAPABLE OF ATTACHING TO ANGLE IRON OR UNISTRUT FOR PRE-FAB CONSTRUCTION

## PREASSEMBLED CARRIER

**CARRIER ASSEMBLY** 

SERIES

14000-PAC

NOTE: SEE SPECIFICATION FROM CARRIER FITTING FOR SYSTEM OPTIONS

| MODEL         | OUTLET CENTER HEIGHT |
|---------------|----------------------|
| 14000-PAC-525 | 5.25                 |
| 14000-PAC-550 | 5.50                 |
| 14000-PAC-725 | 7.25                 |
| 14000-PAC-750 | 7.50                 |
| 14000-PAC-825 | 8.25                 |

 ☑ RECOMMEND FEET BE SECURED TO FLOOR WITH 1/2" BOLTS AND ANCHORS (BY OTHERS).

DATE OF LAST CHANGE:

5/30/18

DIMENSIONS ARE SUBJECT TO MANUFACTURERS TOLERANCES AND CHANGE WITHOUT NOTICE. WE CAN ASSUME NO RESPONSIBILITY FOR USE OF SUPERSEDED OR VOID DATA.