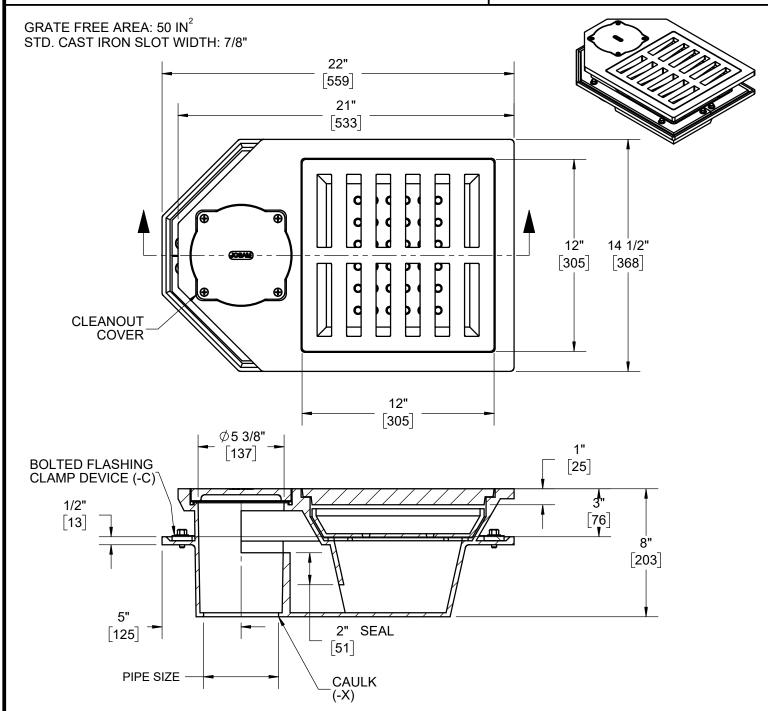

## **SPECIFICATION:**

JOSAM 38930 SERIES COATED CAST IRON COMBINATION FLOOR DRAIN AND INTEGRAL TRAP WITH DOUBLE DRAINAGE FLANGE, WEEPHOLES, BOTTOM OUTLET INSIDE CAULK CONNECTION, RECTANGULAR TOP, HEAVY-DUTY LOOSE-SET GRATE, REMOVABLE SEDIMENT BUCKET AND FLUSH-WITH-FLOOR CLEANOUT.

## **FLOOR DRAIN**

21" x 14-1/2" TOP, CLEANOUT, BUCKET

**SERIES** 

38930

| -7  | DUCTILE IRON GRATE                 |
|-----|------------------------------------|
| -15 | CHAINED GRATE                      |
| -VP | SECURED GRATE, VANDAL-PROOF SCREWS |
| -C  | BOLTED FLASHING CLAMP DEVICE       |
| -84 | STAINLESS STEEL MESH BUCKET LINER  |
| -92 | GALVANIZED CAST IRON PARTS         |

| PIPE<br>SIZE |
|--------------|
| *3"          |
| 4"           |

\*NOTE: 3" SIZE USES A 4" BODY WITH A 4" x 3" REDUCING BUSHING

DATE OF LAST CHANGE: 07/25/18

DIMENSIONS ARE SUBJECT TO MANUFACTURERS TOLERANCES AND CHANGE WITHOUT NOTICE. WE CAN ASSUME NO RESPONSIBILITY FOR USE OF SUPERSEDED OR VOID DATA.