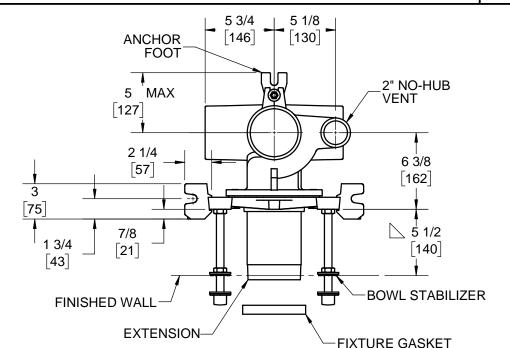

JOSAM 12714-LH4 SERIES COATED CAST IRON SINGLE VERTICAL 4" NO-HUB FITTING WITH LEFT-HAND 4" NO-HUB BRANCH INLET AND 2" NO-HUB RIGHT-HAND OFFSET VENT, ADJUSTABLE CARRIER BODY, INVERTIBLE FOR SIPHON JET OR BLOWOUT CLOSETS, WITH ABS EXTENSION WITH INTEGRAL TEST CAP, PYLON FEET, ANCHOR FOOT, PLATED HARDWARE AND NEOPRENE FIXTURE GASKET.

## **CLOSET CARRIER**

VERTICAL WITH RIGHT HAND VENT

**SERIES** 

12714-LH4

FORMERLY 12774 SERIES

- ∑ FOR DIMENSION SHORTER THAN
  5-1/2" (1" MIN) CUT EXTENSION.
  FOR LONGER EXTENSION
  (10-1/2" MAX) SPECIFY (-10)
- ☑ RECOMMEND FEET BE SECURED TO FLOOR WITH 1/2" BOLTS AND ANCHORS (BY OTHERS).
- FOR SIPHON JET ROUGHING OVER 6" OR BLOWOUT ROUGHING OVER 12-1/2" SPECIFY ON ORDER.