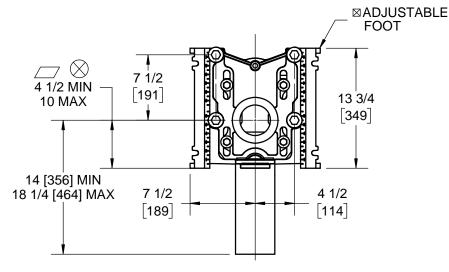

JOSAM 12714-LH4 SERIES COATED CAST IRON SINGLE VERTICAL 4" NO-HUB FITTING WITH LEFT-HAND 4" NO-HUB BRANCH INLET AND 2" NO-HUB RIGHT-HAND OFFSET VENT, ADJUSTABLE CARRIER BODY, INVERTIBLE FOR SIPHON JET OR BLOWOUT CLOSETS, WITH ABS EXTENSION WITH INTEGRAL TEST CAP, PYLON FEET, ANCHOR FOOT, PLATED HARDWARE AND NEOPRENE FIXTURE GASKET.

## **CLOSET CARRIER**

VERTICAL WITH RIGHT HAND VENT

**SERIES** 

12714-LH4

FORMERLY 12774 SERIES

- ∑ FOR DIMENSION SHORTER THAN
  5-1/2" (1" MIN) CUT EXTENSION.
  FOR LONGER EXTENSION
  (10-1/2" MAX) SPECIFY (-10)
- ☑ RECOMMEND FEET BE SECURED TO FLOOR WITH 1/2" BOLTS AND ANCHORS (BY OTHERS).
- FOR SIPHON JET ROUGHING OVER 6" OR BLOWOUT ROUGHING OVER 12-1/2" SPECIFY ON ORDER.