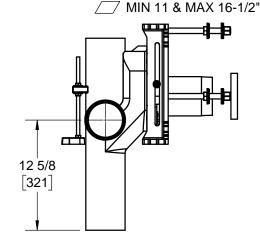

## **CLOSET CARRIER**

VERTICAL WITH RIGHT HAND VENT

**SERIES** 

12714-LH4

FORMERLY 12774 SERIES

- ∑ FOR DIMENSION SHORTER THAN
  5-1/2" (1" MIN) CUT EXTENSION.
  FOR LONGER EXTENSION
  (10-1/2" MAX) SPECIFY (-10)
- ☑ RECOMMEND FEET BE SECURED TO FLOOR WITH 1/2" BOLTS AND ANCHORS (BY OTHERS).
- FOR SIPHON JET ROUGHING OVER 6" OR BLOWOUT ROUGHING OVER 12-1/2" SPECIFY ON ORDER.