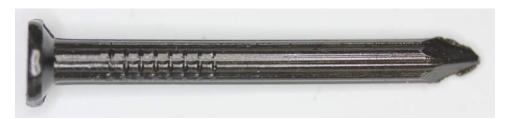

## **Hardened Fluted Masonry Nails**

Stock Number: H52S

**MATERIAL** 

**LENGTH** 

**SHANK DIAMETER** 

**HEAD DIAMETER** 

**SHANK STYLE** 

**POINT STYLE** 

**APPROX. NAILS PER LB** 

Medium Carbon Steel

3/4"

0.148"

.313"

Fluted

40 degree diamond

230.0

Disclaimer: This image represents an entire series of nails, so the length may not be the exact match to the nail in this spec sheet

\*100% MADE IN THE USA\*