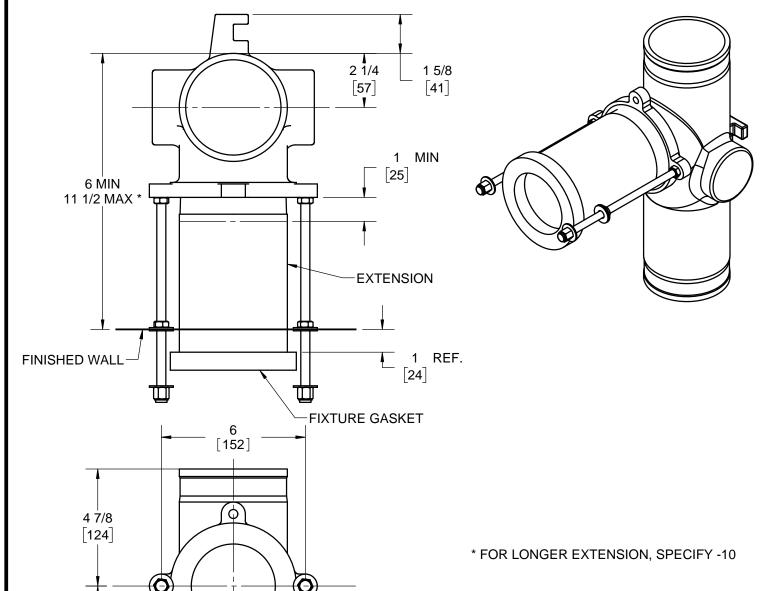

JOSAM 14464-24 SERIES CARRIER FOR FLOOR MOUNTED BACK OUTLET BOWLS. COATED CAST IRON SINGLE VERTICAL 4" NO-HUB FITTING WITH 4" NO-HUB VENT, FOR SIPHON JET ONLY, WITH ABS EXTENSION WITH INTEGRAL TEST CAP, PLATED HARDWARE AND NEOPRENE FIXTURE GASKET.

## CLOSET CARRIER

SINGLE CLOSET WITH 4" VENT

SERIES 14464-24

| لـر |   | -VP   | VANDAL-PROOF TRIM                                 |
|-----|---|-------|---------------------------------------------------|
|     |   | -6    | SUPPLY PIPE SUPPORT (SPECIFY TYPE OF PIPE)        |
|     |   | -10   | ABS LONG EXTENSION (5" LONGER)                    |
|     | Х | -24   | CARRIER FOR FLOOR MOUNTED BACK OUTLET CHINA BOWLS |
|     |   | -30   | CAST IRON ADJUSTABLE EXTENSION W/ CONNECTOR       |
|     |   | -30-2 | CAST IRON ADJ. EXT. W/ CONNECTOR & TEST CAP       |
| 7   |   | -45   | THREADED LEFT-HAND AUXILIARY INLET                |
| _   |   | -46   | THREADED RIGHT-HAND AUXILIARY INLET               |
|     |   |       |                                                   |