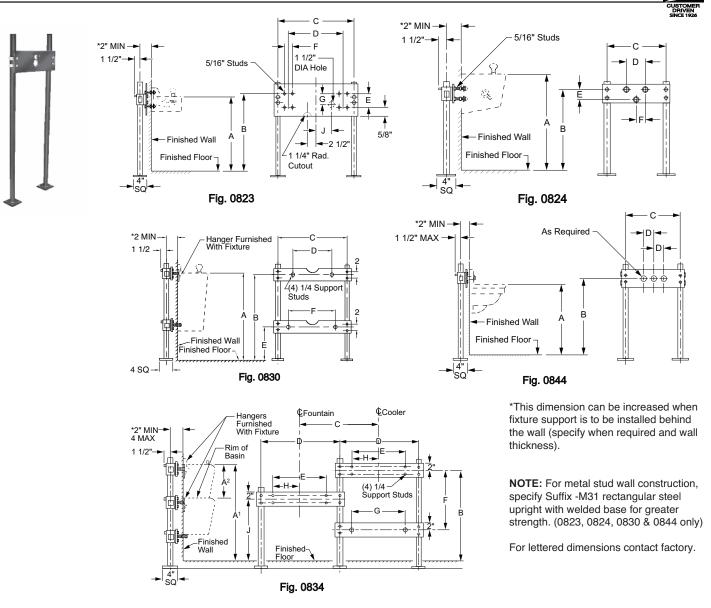

## FIG. 0823, 0824, 0830, 0834, 0844 LAVATORY & DRINKING FOUNTAIN SUPPORTS FLOOR MOUNTED TYPE WITH SUPPORTING PLATE AND STUDS

| FIGURE<br>NO. | DESCRIPTION                                        | PRICE    | APPROX.<br>WT. LBS. |
|---------------|----------------------------------------------------|----------|---------------------|
| 0823          | For Multiple Drinking Fountains with Wall Brackets | POA      |                     |
| 0824          | For Small Drinking Fountains with Integral Hangers | 829.00   | 20                  |
| 0830          | For Electric Water Coolers                         | 838.00   | 32                  |
| 0834          | For Electric Water Coolers                         | 1,214.00 | 32                  |
| 0844          | For High Back Institutional Type Lavatories        | 756.00   | 32                  |