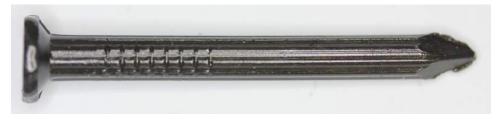

## **Hardened Fluted Masonry Nails**

Stock Number: H60S

**MATERIAL** 

**LENGTH** 

**SHANK DIAMETER** 

**HEAD DIAMETER** 

**SHANK STYLE** 

**POINT STYLE** 

**APPROX. NAILS PER LB** 

Medium Carbon Steel

2-3/4"

0.148"

.313"

Fluted

40 degree diamond

70.0

Disclaimer: This image represents an entire series of nails, so the length may not be the exact match to the nail in this spec sheet

\*100% MADE IN THE USA\*