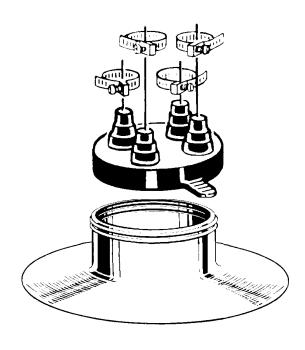

## **SPECIFICATION**

Furnish and install the Portals Plus Extra Wide Alumi-Flash as manufactured by Portals Plus. Inc., Bensenville, IL, at all points where up to two pipes .375" - 1" in diameter and up to two pipes 1" - 2" in diameter penetrate the roof. The Extra Wide Alumi-Flash shall include a .060" spun aluminum base unit with a height of 4" and a base diameter of 18". The 8" collared opening shall have two beaded sealing rings roll formed into the top edge. An EPDM (Ethylene Propylene Diene Monomer) compression molded cap model C-212 shall be utilized. All Caps shall include Portals Plus' stainless steel Snaplock Clamps. Attachment and installation of the Extra Wide Alumi-Flash shall be done in accordance with Portals Plus' instructions and the roofing membrane manufacturer's recommendations.