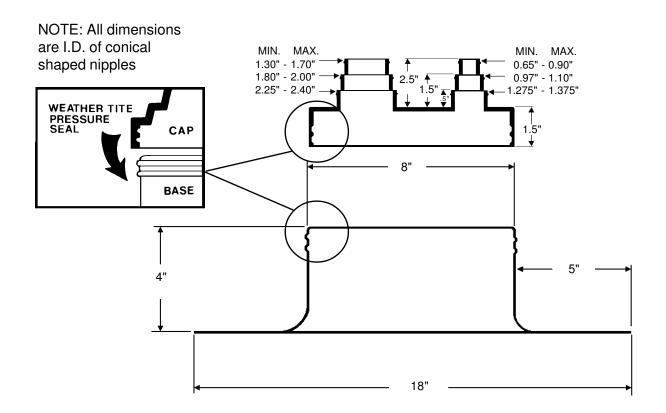

## **SPECIFICATION**

Furnish and install the Portals Plus Extra Wide Alumi-Flash as manufactured by Portals Plus. Inc., Bensenville, IL, at all points where up to two pipes .375" - 1" in diameter and up to two pipes 1" - 2" in diameter penetrate the roof. The Extra Wide Alumi-Flash shall include a .060" spun aluminum base unit with a height of 4" and a base diameter of 18". The 8" collared opening shall have two beaded sealing rings roll formed into the top edge. An EPDM (Ethylene Propylene Diene Monomer) compression molded cap model C-212 shall be utilized. All Caps shall include Portals Plus' stainless steel Snaplock Clamps. Attachment and installation of the Extra Wide Alumi-Flash shall be done in accordance with Portals Plus' instructions and the roofing membrane manufacturer's recommendations.