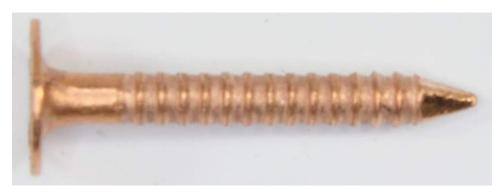

## **Copper Ring Shank Slating & Flashing Nails**

Stock Number: CU250A

MATERIALCopperLENGTH2-1/2"SHANK DIAMETER0.135"HEAD DIAMETER.375"SHANK STYLERing ThreadPOINT STYLE40 degree diamondAPPROX. NAILS PER LB84.0

## **Product Description**

These solid copper nails are the type recommended for use with many major brands of tile and slate roofing – and are the most compatible nails for use with copper flashing. The full 3/8" head gives good bearing pressure on roofing and flashing material. Diamond point makes driving easy. Ring shank holds tight.

Disclaimer: This image represents an entire series of nails, so the length may not be the exact match to the nail in this spec sheet

\*100% MADE IN THE USA\*