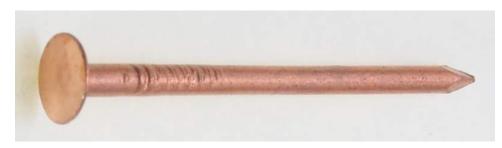

## **Copper Plain Shank Slating & Flashing Nails** Stock Number: CU300

| MATERIAL             | Copper            |
|----------------------|-------------------|
| LENGTH               | 3"                |
| SHANK DIAMETER       | 0.135"            |
| HEAD DIAMETER        | .375"             |
| SHANK STYLE          | Smooth            |
| POINT STYLE          | 40 degree diamond |
| APPROX. NAILS PER LB | 70.0              |

## **Product Description**

These solid copper nails are the type recommended for use with many major brands of tile and slate roofing – and are the most compatible nails for use with copper flashing.The full 3/8" head gives good bearing pressure on roofing and flashing material. Diamond point and smooth shank make driving easy.

Disclaimer: This image represents an entire series of nails, so the length may not be the exact match to the nail in this spec sheet