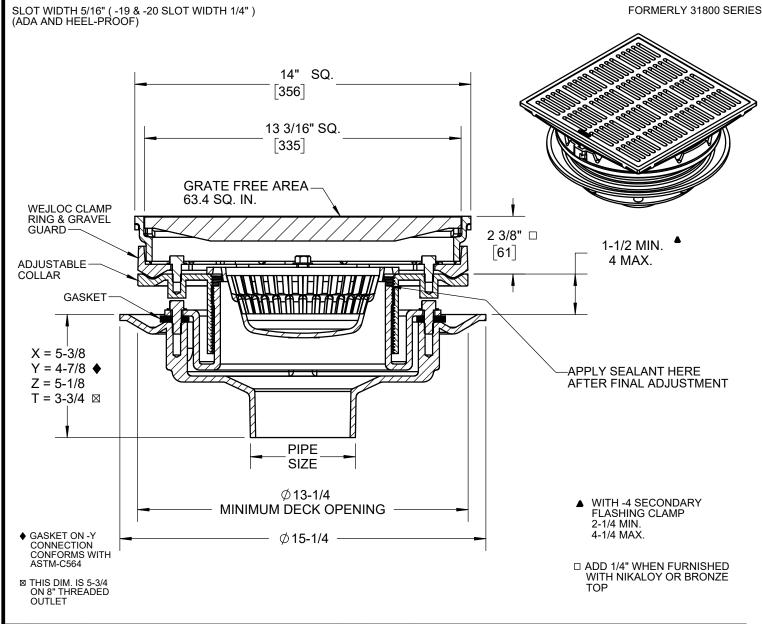

JOSAM 37900 SERIES COATED CAST IRON LEVELEZE ® FLOOR DRAIN WITH SQUARE GRATE SET IN SQUARE FRAME, GRATE SUPPORT COLLAR WITH DOUBLE DRAINAGE FLANGE AND WEEPHOLES, BOTTOM OUTLET, ADJUSTABLE COLLAR, SUPPORT RING, LARGE SUMP BODY, REMOVABLE SEDIMENT BUCKET AND HEAVY-DUTY DUCTILE IRON GRATE.

FLOOR DRAIN

14" PACKING HOUSE TYPE

SERIES

37900

| 2" | PIPE SIZE                                      | -4   | SECONDARY FLASHING CLAMP                                   |
|----|------------------------------------------------|------|------------------------------------------------------------|
| 3" | PIPE SIZE                                      | -15  | CHAINED GRATE                                              |
| 4" | PIPE SIZE                                      | -19  | HVY-DUTY DUCTILE IRON UNDERGRATE, SATIN FINISH NIKALOY TOP |
| 5" | PIPE SIZE                                      | -20  | HVY-DUTY DUCTILE IRON UNDERGRATE, SATIN FINISH BRONZE TOP  |
| 6" | PIPE SIZE                                      | -70  | LESS BUCKET                                                |
| 8" | PIPE SIZE                                      | -84  | STAINLESS STEEL MESH BUCKET LINER                          |
|    |                                                | -88  | SUPPLEMENTARY STRAINER                                     |
| -X | INSIDE CAULK OUTLET                            | -92  | GALVANIZED CAST IRON PARTS                                 |
| -Y | HUB OUTLET W/GASKET ( 2", 3" & 4" SIZES ONLY ) | -TSI | TRAP SEAL INSERT (2"-4")                                   |
| -Z | NO-HUB SPIGOT OUTLET                           | -VP  | SECURED GRATE, VANDAL-PROOF SCREWS                         |
| -T | THREADED OUTLET                                |      |                                                            |