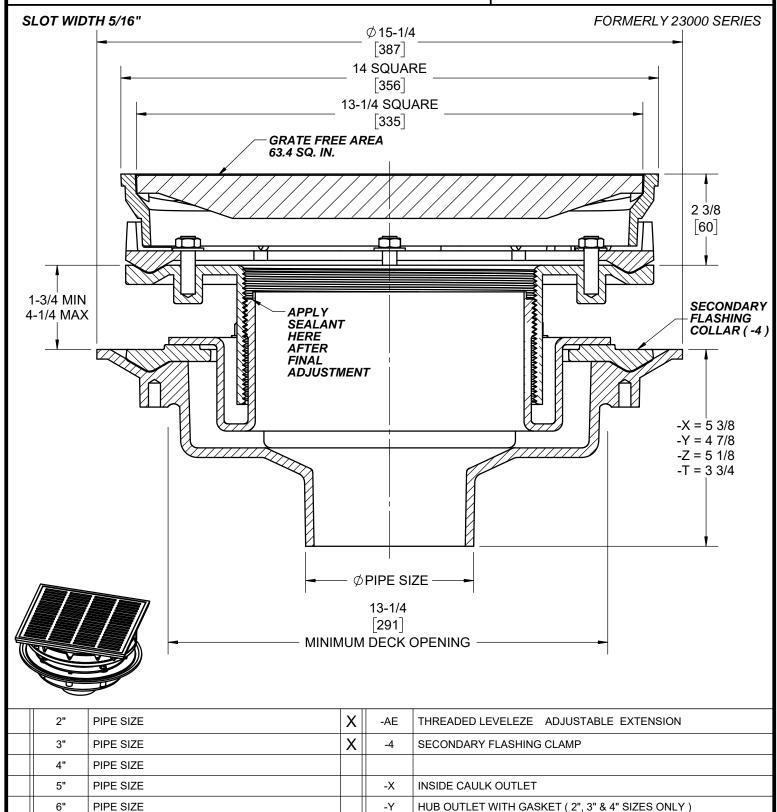

JOSAM 23500-AE-4 SERIES COATED CAST IRON LEVELEZE ® ROOF DRAIN, SQUARE PEDESTRIAN GRATE SET IN SQUARE SECURED FRAME, WEJLOC ® NON-PUNCTURING FLASHING COLLAR WITH WEEPHOLES FOR 2" ROOF FILL, BOLTED SUPPORT RING, ADJUSTABLE TOP, LARGE SUMP WITH WIDE ROOF FLANGE AND BOTTOM OUTLET.

## **ROOF DRAIN**

WITH LEVELEZE® ADJUSTABLE EXTENSION

**SERIES** 

23500-AE-4

DATE OF LAST CHANGE: 04/20/20

PIPE SIZE

10"

DIMENSIONS ARE SUBJECT TO MANUFACTURERS TOLERANCES AND CHANGE WITHOUT NOTICE. WE CAN ASSUME NO RESPONSIBILITY FOR USE OF SUPERSEDED OR VOID DATA.

PIPE SIZE ( NO-HUB ONLY )

JOSAM MICHIGAN CITY, INDIANA

-Z

-T

NO-HUB & SPIGOT OUTLET

THREADED OUTLET

NOTES