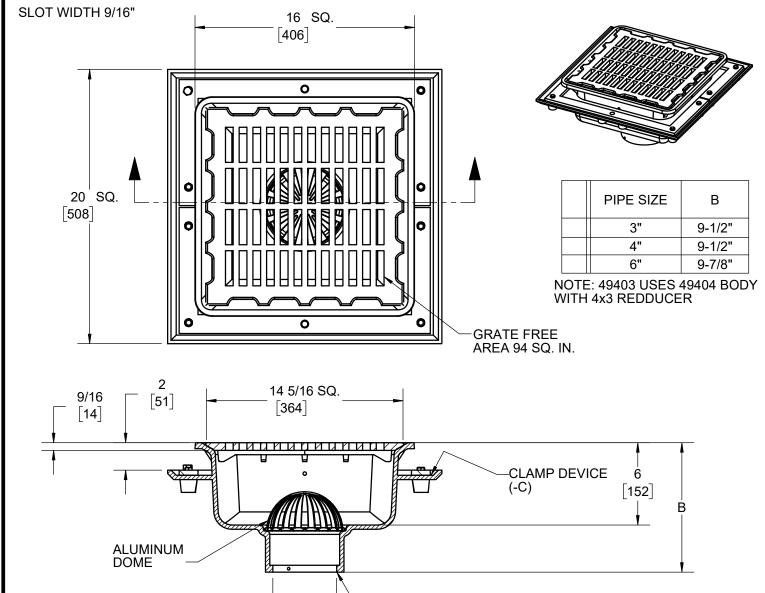

JOSAM 49400 SERIES SQUARE CAST IRON 6" DEEP SUPER-FLO-SEPTOR® FLOOR SINK WITH ACID RESISTING INTERIOR, DOUBLE DRAINAGE FLANGE WITH WEEPHOLES, BOTTOM OUTLET, ALUMINUM INTERNAL DOME STRAINER AND CAST IRON NON-TRAFFIC, ACID RESISTING SUPER FLO® ANTI-TILTING GRATE.

SANITARY FLOOR SINK

16" SQUARE TOP, 6" DEEP

**SERIES** 

49400

| Δ | -LF | LESS FLANGE                           | ] |
|---|-----|---------------------------------------|---|
| Δ | -NB | NICKEL BRONZE TRAFFIC TOP             |   |
|   | -LG | LESS GRATE                            |   |
|   | -3  | HALF (1/2) GRATE                      |   |
|   | -4  | THREE-QUARTER (3/4) GRATE             | ] |
|   | -7  | FULL GRATE WITH 2-1/2" CENTER OPENING | ] |
|   | -16 | GRATE WITH 4" ROUND FUNNEL            | 1 |
|   | -17 | GRATE WITH 6" ROUND FUNNEL            | 1 |
|   | -18 | GRATE WITH 9" x 3-1/2" OVAL FUNNEL    | Ī |
|   |     |                                       |   |

PIPE SIZE

|     |  | -31  | SEDIMENT BUCKET, ALUMINUM                            |  |  |
|-----|--|------|------------------------------------------------------|--|--|
|     |  | -33  | SEDIMENT BUCKET, ACID RESISTANT FINISH               |  |  |
| . [ |  | -35  | BUCKET LINER (STAINLESS STEEL MESH)                  |  |  |
|     |  | -43  | INTERNAL DOME STRAINER, ACID RESISTANT FINISH        |  |  |
|     |  | -45  | LESS INTERNAL DONE STRAINER                          |  |  |
|     |  | -55  | 1/2" PRIMER TAP (6"), ADAPTER 88450 PROVIDED (3"-4") |  |  |
| I   |  | -C   | CLAMP DEVICE                                         |  |  |
|     |  | -TSI | TRAP SEAL INSERT (3"-4")                             |  |  |
|     |  |      |                                                      |  |  |