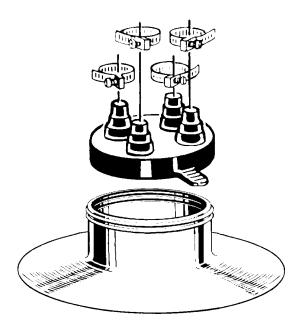

## SPECIFICATION

Furnish and install the Portals Plus Extra Wide Alumi-Flash as manufactured by Portals Plus, Inc., Bensenville, IL, at all points where up to four pipes 1" - 2" in diameter penetrate the roof. The Extra Wide Alumi-Flash shall include a .060" spun aluminum base unit with a height of 4" and a base diameter of 18". The 8" collared opening shall have two beaded sealing rings roll formed into the top edge. An EPDM (Ethylene Propylene Diene Monomer) compression molded cap model C-412 shall be utilized. All Caps shall include Portals Plus' stainless steel Snaplock Clamps. Attachment and installation of the Extra Wide Alumi-Flash shall be done in accordance with Portals Plus' instructions and the roofing membrane manufacturer's recommendations.