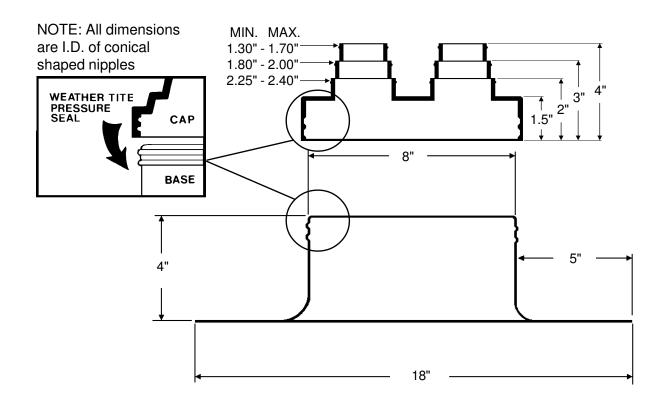

## SPECIFICATION

Furnish and install the Portals Plus Extra Wide Alumi-Flash as manufactured by Portals Plus, Inc., Bensenville, IL, at all points where up to four pipes 1" - 2" in diameter penetrate the roof. The Extra Wide Alumi-Flash shall include a .060" spun aluminum base unit with a height of 4" and a base diameter of 18". The 8" collared opening shall have two beaded sealing rings roll formed into the top edge. An EPDM (Ethylene Propylene Diene Monomer) compression molded cap model C-412 shall be utilized. All Caps shall include Portals Plus' stainless steel Snaplock Clamps. Attachment and installation of the Extra Wide Alumi-Flash shall be done in accordance with Portals Plus' instructions and the roofing membrane manufacturer's recommendations.