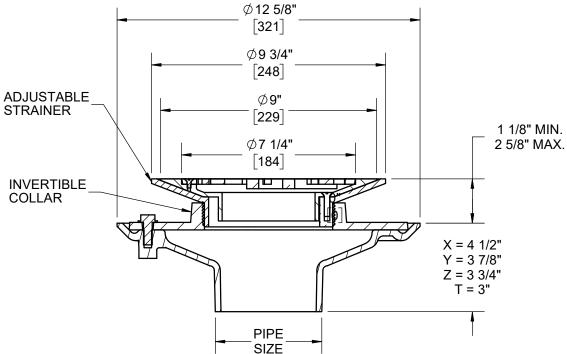

JOSAM 30900-9AD SERIES CAST IRON FLOOR DRAIN WITH DOUBLE DRAINAGE FLANGE, WEEPHOLES, BOTTOM OUTLET, NIKALOY ADJUSTABLE ROUND STRAINER IN NIKALOY CLAMPING COLLAR TO SECURE FLASHING OR WATER PROOFING AT FINISHED FLOOR.

## **FLOOR DRAIN**

ADJUSTABLE, WITH SURFACE CLAMP

SERIES

30900-9AD

\* GASKET FOR -Y OUTLET CONFORMS TO ASTM-C564

PIPE SIZE

|  | 2" |
|--|----|
|  | 3" |
|  | 4" |

## **OUTLET TYPE**

| -T | THREADED OUTLET          |
|----|--------------------------|
| -X | INSIDE CAULK OUTLET      |
| -Y | HUB OUTLET WITH GASKET * |
| -Z | NO-HUB SPIGOT OUTLET     |

DATE OF LAST CHANGE: 03/12/19