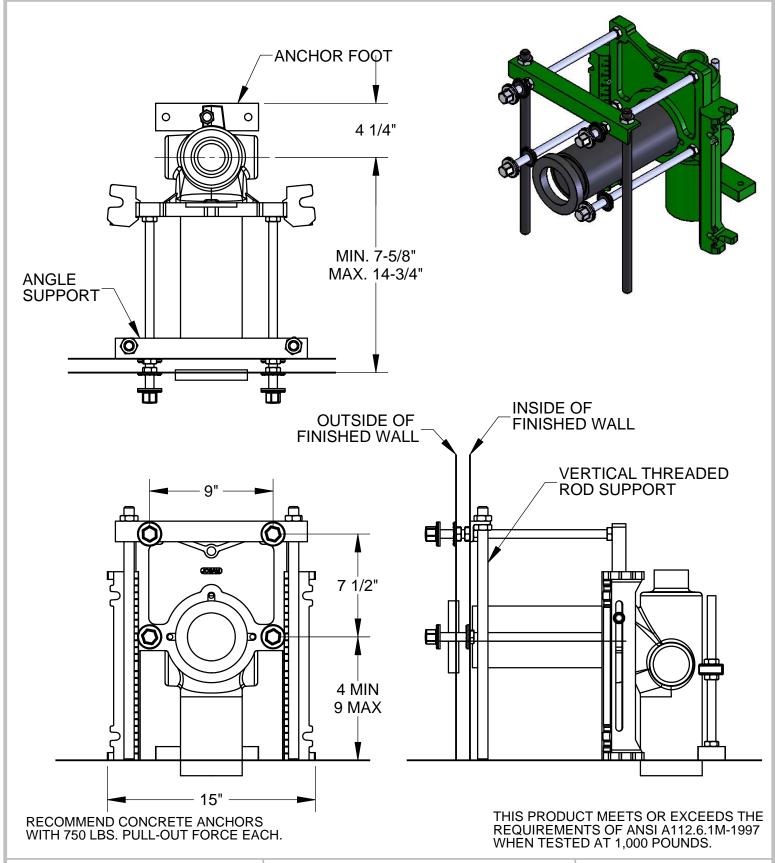

## **SPECIFICATION:**

JOSAM 14504-XSD SERIES COATED CAST IRON VERTICAL 4" NO-HUB FITTING WITH 2" NO-HUB VENT AND ADJUSTABLE CARRIER BODY, INVERTIBLE FOR SIPHON JET OR BLOWOUT CLOSETS, WITH ABS EXTENSION WITH INTEGRAL TEST CAP, PYLON FEET, ANCHOR FOOT, ANGLE SUPPORT, THREADED ROD, PLATED HARDWARE AND NEOPRENE FIXTURE GASKET.

## BARIATRIC CARRIER VERTICAL 4" NO HUB

**SERIES** 14504-XSD

DATE OF LAST CHANGE: 10/04/2012

DIMENSIONS ARE SUBJECT TO MANUFACTURERS TOLERANCES AND CHANGE WITHOUT NOTICE. WE CAN ASSUME NO RESPONSIBILITY FOR USE OF SUPERSEDED OR VOID DATA. JOSAM COMPANY
MICHIGAN CITY, INDIANA