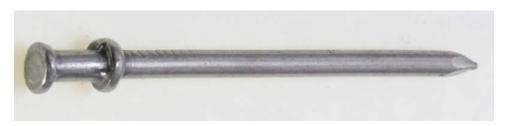

#### **Product Description**

Double-headed nail driven into the wood up to the lower head. The second head remains exposed to allow easy pulling when temporary nailing project is complete.

Disclaimer: This image represents an entire series of nails, so the length may not be the exact match to the nail in this spec sheet