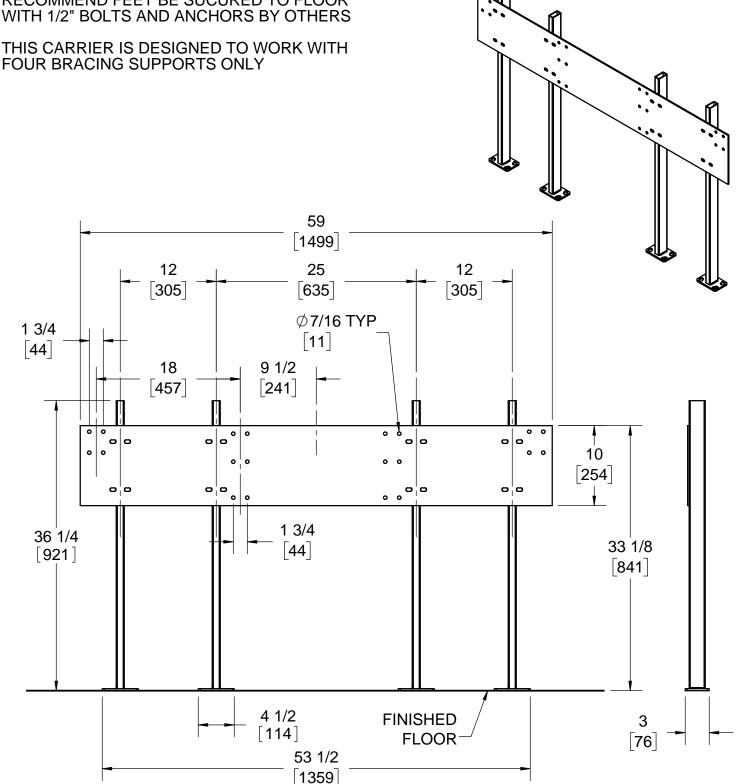

## SPECIFICATION:

JOSAM SERIES 17550 FLOOR-MOUNTED, DUAL LAVATORY CARRIER WITH HANGER PLATE, ADJUSTABLE SUPPORTING RODS, STRUCTURAL UPRIGHTS AND WELDED FEET. DESIGNED TO SUPPORT SLOAN DSWD-82000 LAVATORY.

## LAVATORY CARRIER

**FLOOR-MOUNT** HANGER PLATE

17550-M1773 **SERIES** 

RECOMMEND FEET BE SUCURED TO FLOOR WITH 1/2" BOLTS AND ANCHORS BY OTHERS

FOUR BRACING SUPPORTS ONLY

DATE OF LAST CHANGE: 2/16/2019

DIMENSIONS ARE SUBJECT TO MANUFACTURERS TOLERANCES AND CHANGE WITHOUT NOTICE. WE CAN ASSUME NO RESPONSIBILITY FOR USE OF SUPERSEDED OR VOID DATA.