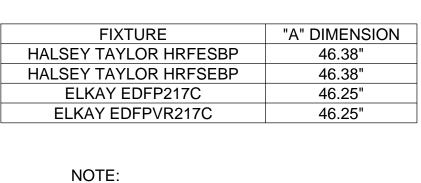

## **SPECIFICATION:**

JOSAM 17550-WCBL-M1663 SERIES FLOOR MOUNTED CARRIER WITH HANGER PLATES, ADJUSTABLE SUPPORTING RODS AND WELDED FOOT STRUCTURAL UPRIGHTS. DESIGNED TO FIT HALSEY TAYLOR HRFESBP AND HRFSEBP AND ELKAY EDFP217C AND EDFPVR217C BI-LEVEL BARRIER-FREE FOUNTAINS.