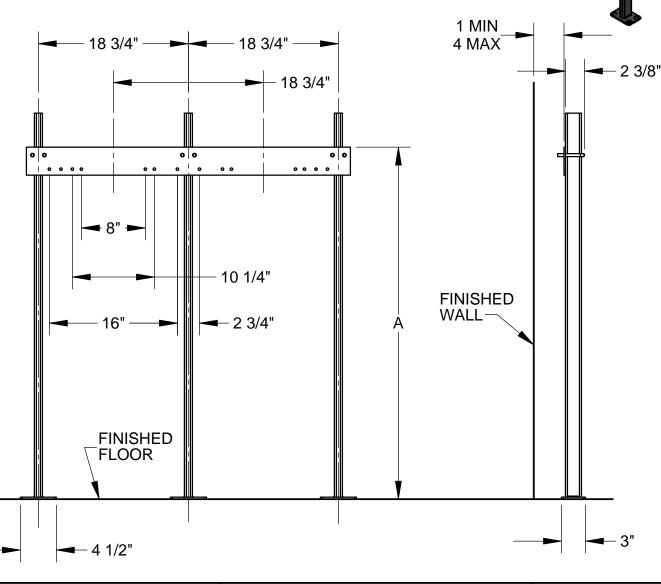

## **SPECIFICATION:**

JOSAM 17550-WCBL-M1663 SERIES FLOOR MOUNTED CARRIER WITH HANGER PLATES, ADJUSTABLE SUPPORTING RODS AND WELDED FOOT STRUCTURAL UPRIGHTS. DESIGNED TO FIT HALSEY TAYLOR HRFESBP AND HRFSEBP AND ELKAY EDFP217C AND EDFPVR217C BI-LEVEL BARRIER-FREE FOUNTAINS.

## NOTE: NOT ALL HARDWARE IS SHOWN

DATE OF LAST CHANGE: 2/21/13

DIMENSIONS ARE SUBJECT TO MANUFACTURERS TOLERANCES AND CHANGE WITHOUT NOTICE. WE CAN ASSUME NO RESPONSIBILITY FOR USE OF SUPERSEDED OR VOID DATA. JOSAM COMPANY