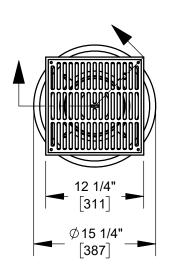

## FLOOR DRAIN

12" HEAVY-DUTY TOP. ADJUSTABLE EXTENSIÓN

**SERIES** 

37810-AE

SEE BASE PRODUCT SUBMITTAL 37810 FOR OTHER DETAILS, DIMENSIONS, AND OPTIONS

2-1/4" MIN - 4-1/4" MAX WHEN USED WITH (-4) SECONDARY CLAMP