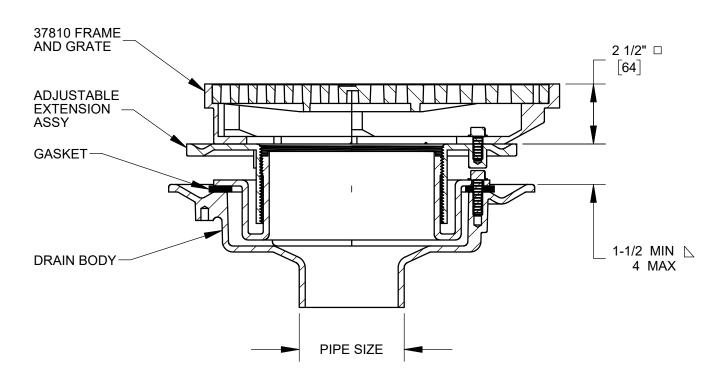

## SPECIFICATION:

JOSAM 37810-AE SERIES COATED CAST IRON FLOOR DRAIN MEDIUM-SUMP BODY, ADJUSTABLE EXTENSION, NON-PUNCTURING FLASHING FRAME, WEEPHOLES, BOTTOM OUTLET, SQUARE TOP WITH HEAVY-DUTY LOOSE-SET GRATE AND REMOVABLE SEDIMENT BUCKET.

## FLOOR DRAIN

12" HEAVY-DUTY TOP. ADJUSTABLE EXTENSIÓN

**SERIES** 

37810-AE

SEE BASE PRODUCT SUBMITTAL 37810 FOR OTHER DETAILS, DIMENSIONS, AND OPTIONS

2-1/4" MIN - 4-1/4" MAX WHEN USED WITH (-4) SECONDARY CLAMP