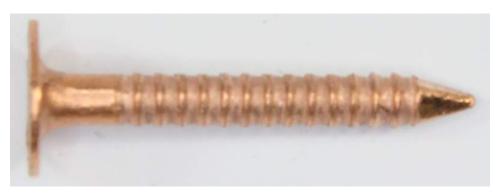

## **Copper Ring Shank Slating & Flashing Nails** Stock Number: CU100A

| MATERIAL             | Copper            |
|----------------------|-------------------|
| LENGTH               | 1"                |
| SHANK DIAMETER       | 0.135"            |
| HEAD DIAMETER        | .375"             |
| SHANK STYLE          | Ring Thread       |
| POINT STYLE          | 40 degree diamond |
| APPROX. NAILS PER LB | 194.0             |

## **Product Description**

These solid copper nails are the type recommended for use with many major brands of tile and slate roofing – and are the most compatible nails for use with copper flashing.The full 3/8" head gives good bearing pressure on roofing and flashing material. Diamond point makes driving easy. Ring shank holds tight.

Disclaimer: This image represents an entire series of nails, so the length may not be the exact match to the nail in this spec sheet